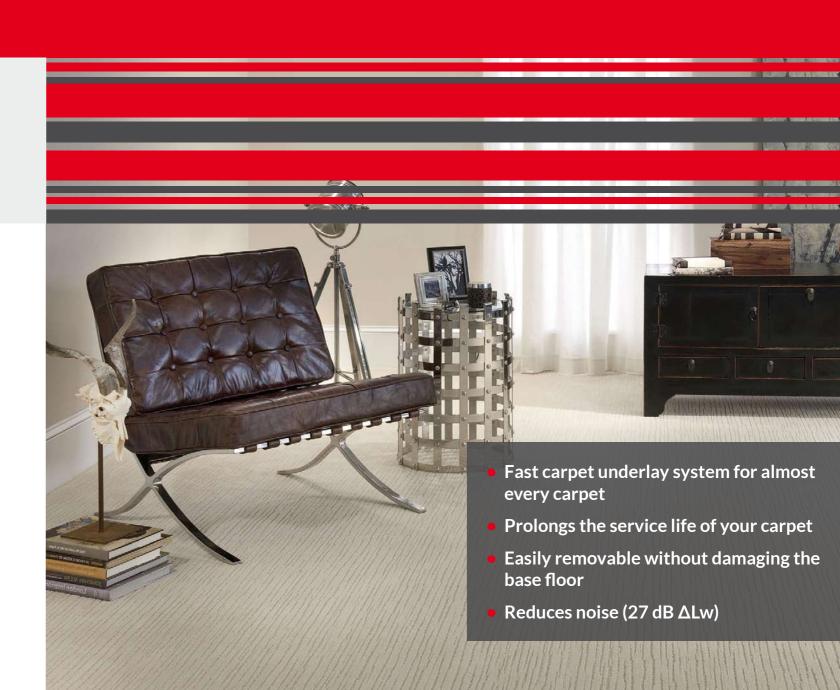

## **Egalsoft**

Egalsoft is a self-adhesive carpet underlay, suitable for residential, industrial and commercial applications.

- Provides luxury and comfort and extends the service life of the carpet
- Removable system the perfect solution when nails or glue may not be used
- Suited for use with underfloor heating
- Good noise reduction (27 dB) and heat-insulating
- Easy to cut, and fast and simple to install with a non-slip layer on the base
- Also available in fire-retardant quality; Euroclass Bfl-S1

- Since 1993, millions of square metres of Egalsoft® carpet underlay have been used hassle-free in many homes - more than 20 million square metres!
- The benefits of Egalsoft® are clear when you lay it. The self-adhesive non-slip bottom layer saves not only litres of glue, but also your completion time as it reduces your work.
- You can cover more metres in less time! Removing it is also quick and easy. The carpet and the Egalsoft® are removed in one movement.
- Various notable, leading projects, including hotels, ships and casinos, both at home and abroad, have been fitted with Egalsoft®.