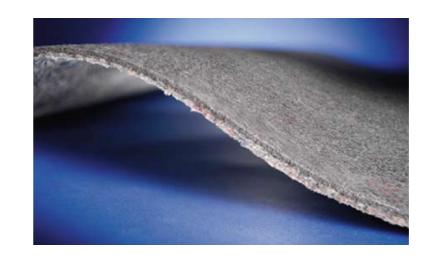

## **Egalsoft**

Egalsoft is a self-adhesive carpet underlay, suitable for residential, industrial and commercial applications.

- Provides luxury and comfort and extends the service life of the carpet
- Removable system the perfect solution when nails or glue may not be used
- Suited for use with underfloor heating
- Good noise reduction (27 dB) and heat-insulating
- Easy to cut, and fast and simple to install with a non-slip layer on the base
- Also available in fire-retardant quality; Euroclass Bfl-S1

Material Top-layer material:

Middle layer:

Bottom layer:

Thickness 6,5 mm

 $850 \text{ g/m}^2$ Weight

Dimensions 22 m x 1,37 m

PES non-woven fleece

Impregnated needle felt

Self-adhesive Hotmelt non-slip

Egalsoft® is a unique self-adhesive carpet underlay, allowing for sustainable and convenient application. The top layer consists of a PES non-woven fleece on an impregnated needle felt for a stable base when applying the glue. The equalising bottom layer has a self-adhesive non-slip bottom layer. Egalsoft® is suitable for residential and project applications. For heavy-use applications, please lay Egalsoft® on non-slip glue.